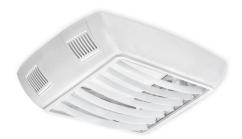

## Lotus FCS518

Surface mounted luminaire suitable for use with 2XPLS9/11/18W compact fluorescent lamps

### **Features**

- Aesthetically designed 3D profile. high grade engineering plastic housing.
- Ventilation slits to provide better thermal performance. and add to the interior ambiance.
- Imported pre anodised optically designed mirrors for efficient & uniform lighting effect
- Mirror assembly and lamellae are integrated with the housing. and is click fixed with the gear tray ith 4 cam springs.