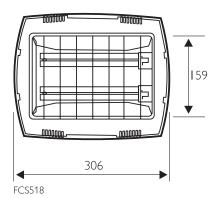

## Lotus FCS518

Surface mounted luminaire suitable for use with 2XPLS9/11/18W compact fluorescent lamps

### **Features**

- Aesthetically designed 3D profile. high grade engineering plastic housing.
- Ventilation slits to provide better thermal performance. and add to the interior ambiance.
- Imported pre anodised optically designed mirrors for efficient & uniform lighting effect
- Mirror assembly and lamellae are integrated with the housing. and is click fixed with the gear tray ith 4 cam springs.

### **Application**

- Reception and public service areas
- High end offices
- Conference rooms
- Recreational areas
- Departmental stores
- Shops, boutiques
- Staircase landings



Lotus FCS518

# Related products



# Dimensional drawing









FCS518

Lotus FCS518 3

## **General information**

| Order code   | Product family code | Number of lamps | Lamp family code | Lamp power | Gear | Compensation circuit |
|--------------|---------------------|-----------------|------------------|------------|------|----------------------|
| 919015044817 | FCS518              | 2               | PL-L             | 18 W       | HF   | -                    |
| 919215000146 | FCS518              | 2               | PL-S/2P          | 11 W       | -    | I                    |
| 919215000147 | FCS518              | 2               | PL-S/2P          | 9 W        | -    | I                    |
| 919615810136 | FCS518              | 2               | PL-L             | 18 W       | HF   | -                    |
| 919615810179 | FCS518