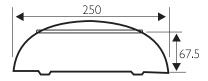

## Lotus FCS518

Surface mounted luminaire suitable for use with 2XPLS9/11/18W compact fluorescent lamps

### **Features**

- Aesthetically designed 3D profile. high grade engineering plastic housing.
- Ventilation slits to provide better thermal performance. and add to the interior ambiance.
- Imported pre anodised optically designed mirrors for efficient & uniform lighting effect
- Mirror assembly and lamellae are integrated with the housing. and is click fixed with the gear tray ith 4 cam springs.

### **Application**

- Reception and public service areas
- High end offices
- Conference rooms
- Recreational areas
- Departmental stores
- Shops, boutiques
- Staircase landings



Lotus FCS518

# Related products



# Dimensional drawing









FCS518

Lotus FCS518 3

## **General information**

| Order code   | Product family code | Number of lamps | Lamp family code | Lamp power | Gear | Compensation circuit |
|--------------|---------------------|-----------------|------------------|------------|------|----------------------|
| 919015044817 | FCS518              | 2               | PL-L             | 18 W       | HF   | -                    |
| 919215000146 | FCS518              | 2               | PL-S/2P          | 11 W       | -    | I                    |
| 919215000147 | FCS518              | 2               | PL-S/2P          | 9 W        | -    | I                    |
| 919615810136 | FCS518              | 2               | PL-L             | 18 W       | HF   | -                    |
| 919615810179 | FCS518