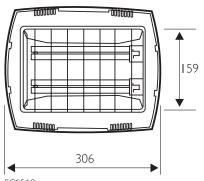

## Lotus FCS518

Surface mounted luminaire suitable for use with 2XPLS9/11/18W compact fluorescent lamps

### **Features**

- Aesthetically designed 3D profile. high grade engineering plastic housing.
- Ventilation slits to provide better thermal performance. and add to the interior ambiance.
- Imported pre anodised optically designed mirrors for efficient & uniform lighting effect
- Mirror assembly and lamellae are integrated with the housing. and is click fixed with the gear tray ith 4 cam springs.

### **Application**

- Reception and public service areas
- High end offices
- Conference rooms
- Recreational areas
- Departmental stores
- Shops, boutiques
- Staircase landings



Lotus FCS518

# Related products



# Dimensional drawing









FCS518

Lotus FCS518 3

## **General information**

| Order code   | Product family code | Number of lamps | Lamp family code | Lamp power | Gear | Compensation circuit |
|--------------|---------------------|-----------------|------------------|------------|------|----------------------|
| 919015044817 | FCS518              | 2               | PL-L             | 18 W       | HF   | -                    |
| 919215000146 | FCS518              | 2               | PL-S/2P          | 11 W       | -    | I                    |
| 919215000147 | FCS518              | 2               | PL-S/2P          | 9 W        | -    | I                    |
| 919615810136 | FCS518              | 2               | PL-L             | 18 W       | HF   | -                    |
| 919615810179 | FCS518