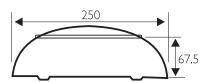

## Lotus FCS518

Surface mounted luminaire suitable for use with 2XPLS9/11/18W compact fluorescent lamps

### **Features**

- Aesthetically designed 3D profile. high grade engineering plastic housing.
- Ventilation slits to provide better thermal performance. and add to the interior ambiance.
- Imported pre anodised optically designed mirrors for efficient & uniform lighting effect
- Mirror assembly and lamellae are integrated with the housing. and is click fixed with the gear tray ith 4 cam springs.

### **Application**

- Reception and public service areas
- High end offices
- Conference rooms
- Recreational areas
- Departmental stores
- Shops, boutiques
- Staircase landings



Lotus FCS518

# Related products



# Dimensional drawing









FCS518

Lotus FCS518 3

## **General information**

| Order code   | Product family code | Number of lamps | Lamp family code | Lamp power | Gear | Compensation circuit |
|--------------|---------------------|-----------------|------------------|------------|------|----------------------|
| 919015044817 | FCS518              | 2               | PL-L             | 18 W       | HF   | -                    |
| 919215000146 | FCS518              | 2               | PL-S/2P          | 11 W       | -    | I                    |
| 919215000147 | FCS518              | 2               | PL-S/2P          | 9 W        | -    | I                    |
| 919615810136 | FCS518              | 2               | PL-L             | 18 W       | HF   | -                    |
| 919615810179 | FCS518