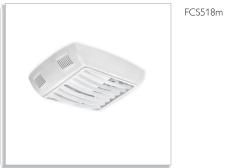

## Lotus FCS518

Surface mounted luminaire suitable for use with 2XPLS9/11/18W compact fluorescent lamps

### **Features**

- Aesthetically designed 3D profile. high grade engineering plastic housing.
- Ventilation slits to provide better thermal performance. and add to the interior ambiance.
- Imported pre anodised optically designed mirrors for efficient & uniform lighting effect
- Mirror assembly and lamellae are integrated with the housing. and is click fixed with the gear tray ith 4 cam springs.